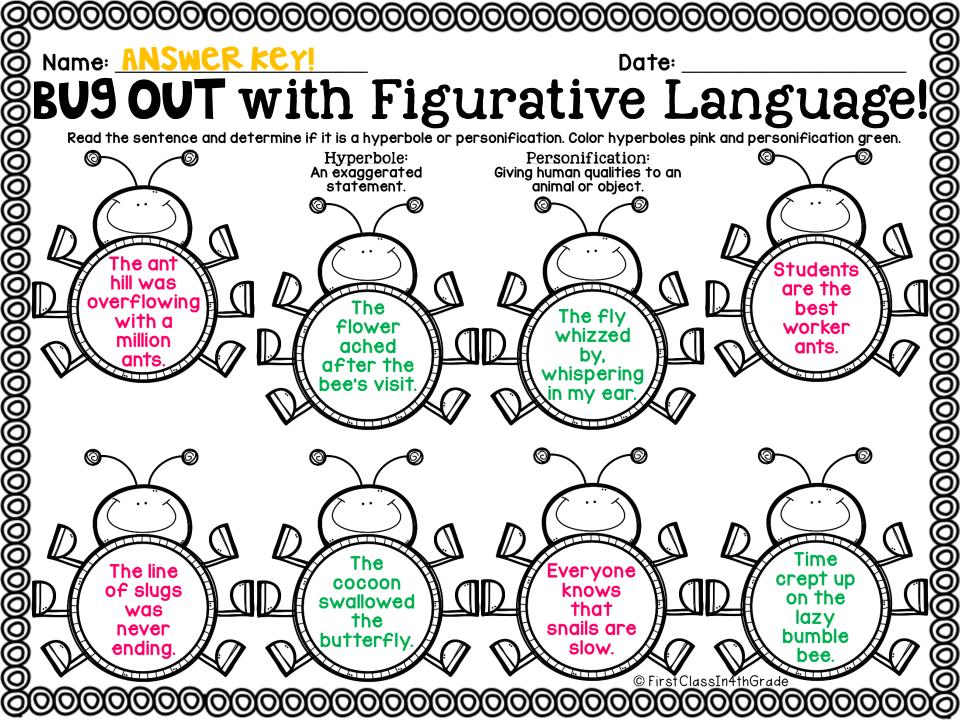

| Name:                                                                                                                                                                                                                                                                                                                                                                                                                                                                                                                                                                                                                                                                                                                                                                                                                                                                                                                                                                                                                                                                                                                                                                                                                                                                                                                                                                                                                                                                                                                                                                          | 000000000000000000000000000000000000000 | 000000000000000000000000000000000000000             | 0000000000              |
|--------------------------------------------------------------------------------------------------------------------------------------------------------------------------------------------------------------------------------------------------------------------------------------------------------------------------------------------------------------------------------------------------------------------------------------------------------------------------------------------------------------------------------------------------------------------------------------------------------------------------------------------------------------------------------------------------------------------------------------------------------------------------------------------------------------------------------------------------------------------------------------------------------------------------------------------------------------------------------------------------------------------------------------------------------------------------------------------------------------------------------------------------------------------------------------------------------------------------------------------------------------------------------------------------------------------------------------------------------------------------------------------------------------------------------------------------------------------------------------------------------------------------------------------------------------------------------|-----------------------------------------|-----------------------------------------------------|-------------------------|
| Your turn! Write examples of each of the different figurative language in sentences. Underline your sentences with the correct color.      Similes: Blue    Hyperboles: Pink      Metaphors: Yellow    Personification: Green Idoms: Orange      I.    Idoms: Orange      S.    Idoms: Orange      G.    Idoms: Orange      To send the interaction of the different figurative language in sentences. Underline your sentences with the correct color.      Similes: Blue    Hyperboles: Pink      Personification: Green    Onomatopoeld: Red      I.    Idoms: Orange      S.    Idoms: Orange      G.    Idoms: Orange      To send the interaction of the different figurative language in sentences. Underline your sentences with the correct color.      Send to send the interaction of the different figurative language in the correct or the cor | Name:                                   |                                                     |                         |
| Your turn! Write examples of each of the different figurative language in sentences. Underline your sentences with the correct color.      Similes: Blue Metaphors: Yellow    Hyperboles: Pink Personification: Green Idioms: Orange      I.                                                                                                                                                                                                                                                                                                                                                                                                                                                                                                                                                                                                                                                                                                                                                                                                                                                                                                                                                                                                                                                                                                                                                                                                                                                                                                                                   | sug out wi                              | th Figurative I                                     | .ลกยนลย์                |
| Similes: Blue<br>Metaphors: Yellow  Hyperboles: Pink<br>Personification: Green<br>Idioms: Orange  Alliteration: Purple<br>Onomatopoeld: Red    2.                                                                                                                                                                                                                                                                                                                                                                                                                                                                                                                                                                                                                                                                                                                                                                                                                                                                                                                                                                                                                                                                                                                                                                                                                                                                                                                                                                                                                              |                                         | h of the different figurative language in sentences |                         |
| 3.      4.      5.      6.      7.                                                                                                                                                                                                                                                                                                                                                                                                                                                                                                                                                                                                                                                                                                                                                                                                                                                                                                                                                                                                                                                                                                                                                                                                                                                                                                                                                                                                                                                                                                                                             |                                         | Hyperboles: Pink<br>Personification: Green          |                         |
| 3.      4.      5.      6.      7.                                                                                                                                                                                                                                                                                                                                                                                                                                                                                                                                                                                                                                                                                                                                                                                                                                                                                                                                                                                                                                                                                                                                                                                                                                                                                                                                                                                                                                                                                                                                             | I                                       |                                                     |                         |
| H.      5.      6.      7.                                                                                                                                                                                                                                                                                                                                                                                                                                                                                                                                                                                                                                                                                                                                                                                                                                                                                                                                                                                                                                                                                                                                                                                                                                                                                                                                                                                                                                                                                                                                                     | 2                                       |                                                     |                         |
| 1.    5.    6.    7.                                                                                                                                                                                                                                                                                                                                                                                                                                                                                                                                                                                                                                                                                                                                                                                                                                                                                                                                                                                                                                                                                                                                                                                                                                                                                                                                                                                                                                                                                                                                                           | 3                                       |                                                     |                         |
| 6<br>7                                                                                                                                                                                                                                                                                                                                                                                                                                                                                                                                                                                                                                                                                                                                                                                                                                                                                                                                                                                                                                                                                                                                                                                                                                                                                                                                                                                                                                                                                                                                                                         | 4                                       |                                                     | ୍ର                      |
| 7                                                                                                                                                                                                                                                                                                                                                                                                                                                                                                                                                                                                                                                                                                                                                                                                                                                                                                                                                                                                                                                                                                                                                                                                                                                                                                                                                                                                                                                                                                                                                                              | 5                                       |                                                     |                         |
| 7                                                                                                                                                                                                                                                                                                                                                                                                                                                                                                                                                                                                                                                                                                                                                                                                                                                                                                                                                                                                                                                                                                                                                                                                                                                                                                                                                                                                                                                                                                                                                                              | 6                                       |                                                     |                         |
| © First Class In4thGrade                                                                                                                                                                                                                                                                                                                                                                                                                                                                                                                                                                                                                                                                                                                                                                                                                                                                                                                                                                                                                                                                                                                                                                                                                                                                                                                                                                                                                                                                                                                                                       | 7                                       |                                                     |                         |
|                                                                                                                                                                                                                                                                                                                                                                                                                                                                                                                                                                                                                                                                                                                                                                                                                                                                                                                                                                                                                                                                                                                                                                                                                                                                                                                                                                                                                                                                                                                                                                                |                                         | 000000000000000000000000000000000000000             | © First ClassIn4thGrade |