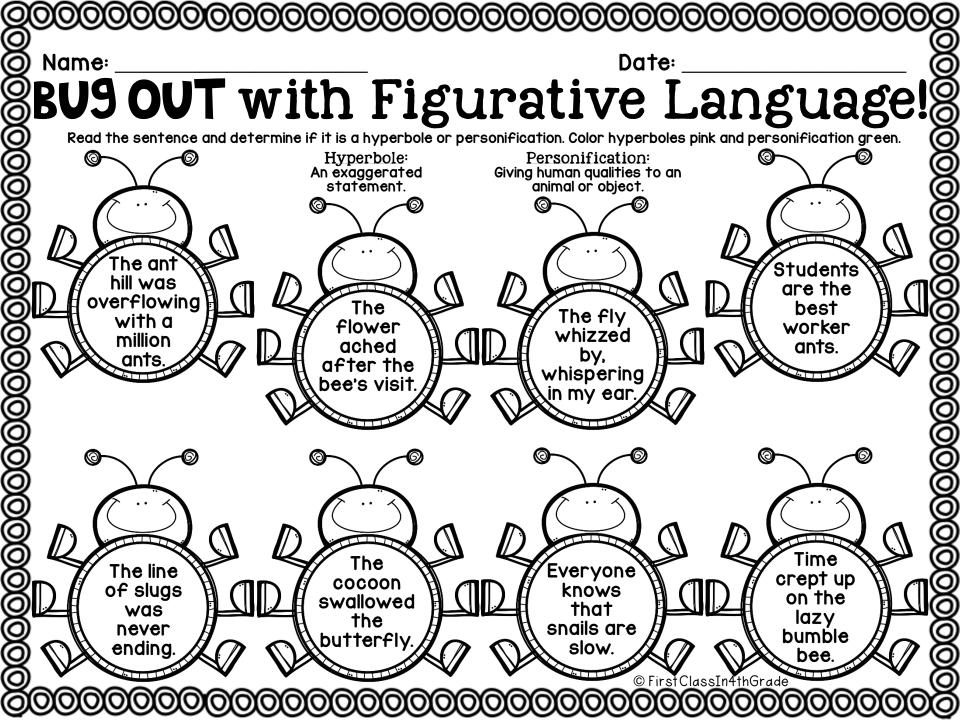

| Name:                                                                                                                                                                                                                                                                                                                                                                                                                                                                                                                                                                                                                                                                                                                                                                                                                                                                                                                                                                                                                                                                                                                                                                                                                                                                                                                                                                                                                                                                                                                                                                          | 000000000000000000000000000000000000000 | 000000000000000000000000000000000000000             | 0000000000              |
|--------------------------------------------------------------------------------------------------------------------------------------------------------------------------------------------------------------------------------------------------------------------------------------------------------------------------------------------------------------------------------------------------------------------------------------------------------------------------------------------------------------------------------------------------------------------------------------------------------------------------------------------------------------------------------------------------------------------------------------------------------------------------------------------------------------------------------------------------------------------------------------------------------------------------------------------------------------------------------------------------------------------------------------------------------------------------------------------------------------------------------------------------------------------------------------------------------------------------------------------------------------------------------------------------------------------------------------------------------------------------------------------------------------------------------------------------------------------------------------------------------------------------------------------------------------------------------|-----------------------------------------|-----------------------------------------------------|-------------------------|
| Your turn! Write examples of each of the different figurative language in sentences. Underline your sentences with the correct color.      Similes: Blue    Hyperboles: Pink      Metaphors: Yellow    Personification: Green Idoms: Orange      I.    Idoms: Orange      S.    Idoms: Orange      G.    Idoms: Orange      To send the interaction of the different figurative language in sentences. Underline your sentences with the correct color.      Similes: Blue    Hyperboles: Pink      Personification: Green    Onomatopoeld: Red      I.    Idoms: Orange      S.    Idoms: Orange      G.    Idoms: Orange      To send the interaction of the different figurative language in sentences. Underline your sentences with the correct color.      Send to send the interaction of the different figurative language in the correct or the cor | Name:                                   |                                                     |                         |
| Your turn! Write examples of each of the different figurative language in sentences. Underline your sentences with the correct color.      Similes: Blue Metaphors: Yellow    Hyperboles: Pink Personification: Green Idioms: Orange      I.                                                                                                                                                                                                                                                                                                                                                                                                                                                                                                                                                                                                                                                                                                                                                                                                                                                                                                                                                                                                                                                                                                                                                                                                                                                                                                                                   | sug out wi                              | th Figurative I                                     | .ลกยนลย์                |
| Similes: Blue<br>Metaphors: Yellow  Hyperboles: Pink<br>Personification: Green<br>Idioms: Orange  Alliteration: Purple<br>Onomatopoeld: Red    2.                                                                                                                                                                                                                                                                                                                                                                                                                                                                                                                                                                                                                                                                                                                                                                                                                                                                                                                                                                                                                                                                                                                                                                                                                                                                                                                                                                                                                              |                                         | h of the different figurative language in sentences |                         |
| 3.      4.      5.      6.      7.                                                                                                                                                                                                                                                                                                                                                                                                                                                                                                                                                                                                                                                                                                                                                                                                                                                                                                                                                                                                                                                                                                                                                                                                                                                                                                                                                                                                                                                                                                                                             |                                         | Hyperboles: Pink<br>Personification: Green          |                         |
| 3.      4.      5.      6.      7.                                                                                                                                                                                                                                                                                                                                                                                                                                                                                                                                                                                                                                                                                                                                                                                                                                                                                                                                                                                                                                                                                                                                                                                                                                                                                                                                                                                                                                                                                                                                             | I                                       |                                                     |                         |
| H.      5.      6.      7.                                                                                                                                                                                                                                                                                                                                                                                                                                                                                                                                                                                                                                                                                                                                                                                                                                                                                                                                                                                                                                                                                                                                                                                                                                                                                                                                                                                                                                                                                                                                                     | 2                                       |                                                     |                         |
| 1.    5.    6.    7.                                                                                                                                                                                                                                                                                                                                                                                                                                                                                                                                                                                                                                                                                                                                                                                                                                                                                                                                                                                                                                                                                                                                                                                                                                                                                                                                                                                                                                                                                                                                                           | 3                                       |                                                     |                         |
| 6<br>7                                                                                                                                                                                                                                                                                                                                                                                                                                                                                                                                                                                                                                                                                                                                                                                                                                                                                                                                                                                                                                                                                                                                                                                                                                                                                                                                                                                                                                                                                                                                                                         | 4                                       |                                                     | ୍ର                      |
| 7                                                                                                                                                                                                                                                                                                                                                                                                                                                                                                                                                                                                                                                                                                                                                                                                                                                                                                                                                                                                                                                                                                                                                                                                                                                                                                                                                                                                                                                                                                                                                                              | 5                                       |                                                     |                         |
| 7                                                                                                                                                                                                                                                                                                                                                                                                                                                                                                                                                                                                                                                                                                                                                                                                                                                                                                                                                                                                                                                                                                                                                                                                                                                                                                                                                                                                                                                                                                                                                                              | 6                                       |                                                     |                         |
| © First Class In4thGrade                                                                                                                                                                                                                                                                                                                                                                                                                                                                                                                                                                                                                                                                                                                                                                                                                                                                                                                                                                                                                                                                                                                                                                                                                                                                                                                                                                                                                                                                                                                                                       | 7                                       |                                                     |                         |
|                                                                                                                                                                                                                                                                                                                                                                                                                                                                                                                                                                                                                                                                                                                                                                                                                                                                                                                                                                                                                                                                                                                                                                                                                                                                                                                                                                                                                                                                                                                                                                                |                                         | 000000000000000000000000000000000000000             | © First ClassIn4thGrade |