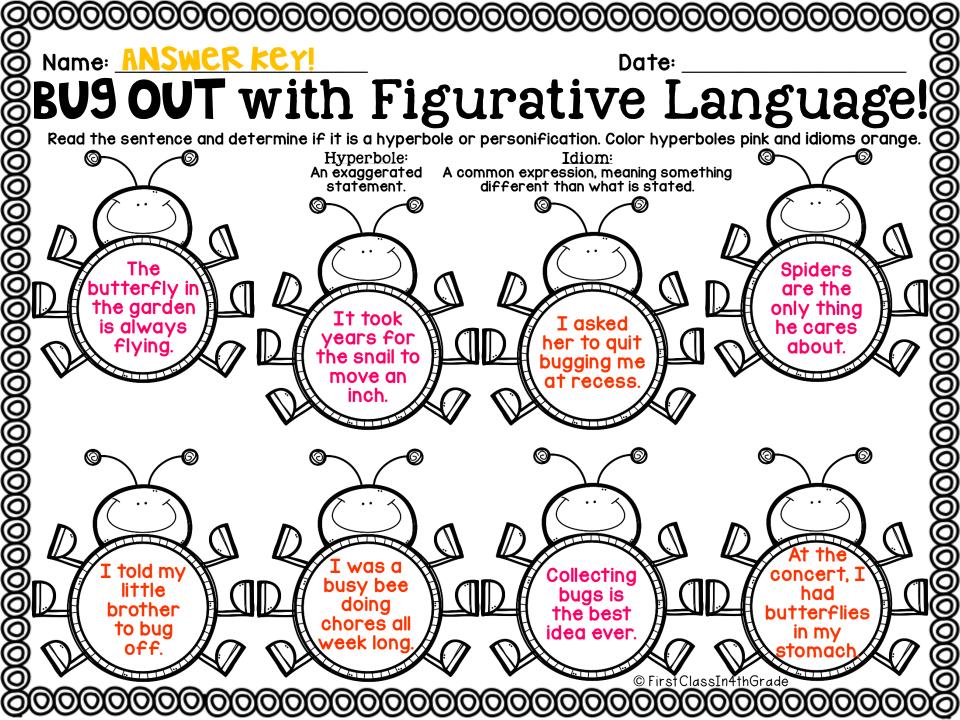

| Name: