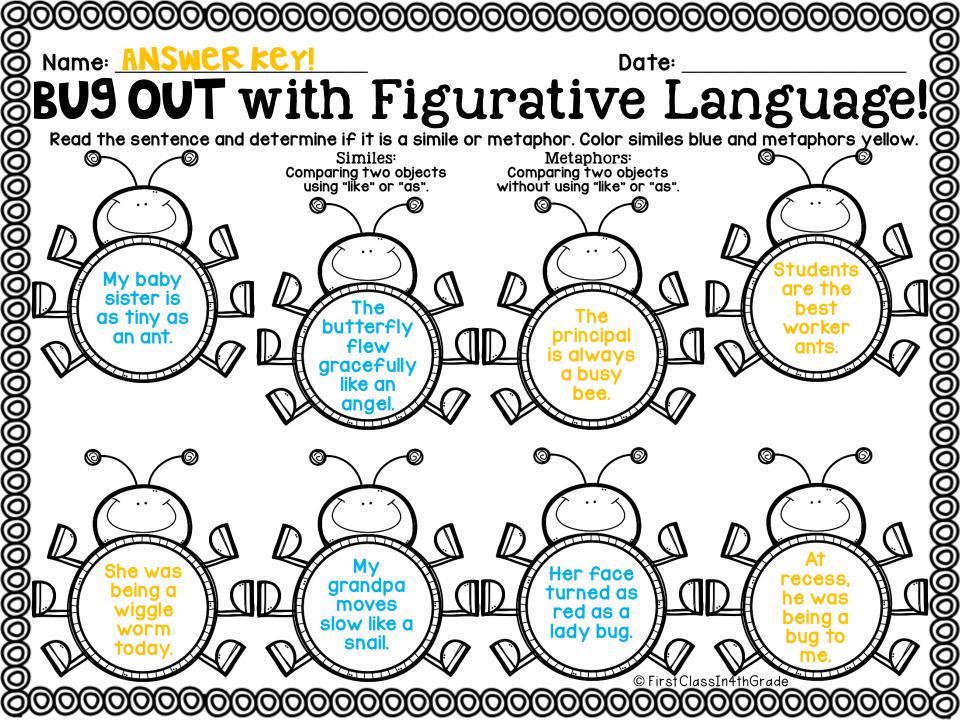

| Name:                                                                                                                                                                                                                                                                                                                                                                                                                                                                                                                                                                                                                                                                                                                                                                                                                                                                                                                                                                                                                                                                                                                                                                                                                                                                                                                                                                                                                                                                                                                                                                          | 000000000000000000000000000000000000000 | 000000000000000000000000000000000000000             | 0000000000              |
|--------------------------------------------------------------------------------------------------------------------------------------------------------------------------------------------------------------------------------------------------------------------------------------------------------------------------------------------------------------------------------------------------------------------------------------------------------------------------------------------------------------------------------------------------------------------------------------------------------------------------------------------------------------------------------------------------------------------------------------------------------------------------------------------------------------------------------------------------------------------------------------------------------------------------------------------------------------------------------------------------------------------------------------------------------------------------------------------------------------------------------------------------------------------------------------------------------------------------------------------------------------------------------------------------------------------------------------------------------------------------------------------------------------------------------------------------------------------------------------------------------------------------------------------------------------------------------|-----------------------------------------|-----------------------------------------------------|-------------------------|
| Your turn! Write examples of each of the different figurative language in sentences. Underline your sentences with the correct color.      Similes: Blue    Hyperboles: Pink      Metaphors: Yellow    Personification: Green Idoms: Orange      I.    Idoms: Orange      S.    Idoms: Orange      G.    Idoms: Orange      To send the interaction of the different figurative language in sentences. Underline your sentences with the correct color.      Similes: Blue    Hyperboles: Pink      Personification: Green    Onomatopoeld: Red      I.    Idoms: Orange      S.    Idoms: Orange      G.    Idoms: Orange      To send the interaction of the different figurative language in sentences. Underline your sentences with the correct color.      Send to send the interaction of the different figurative language in the correct or the cor | Name:                                   |                                                     |                         |
| Your turn! Write examples of each of the different figurative language in sentences. Underline your sentences with the correct color.      Similes: Blue Metaphors: Yellow    Hyperboles: Pink Personification: Green Idioms: Orange      I.                                                                                                                                                                                                                                                                                                                                                                                                                                                                                                                                                                                                                                                                                                                                                                                                                                                                                                                                                                                                                                                                                                                                                                                                                                                                                                                                   | sug out wi                              | th Figurative I                                     | .ลกยนลย์                |
| Similes: Blue<br>Metaphors: Yellow  Hyperboles: Pink<br>Personification: Green<br>Idioms: Orange  Alliteration: Purple<br>Onomatopoeld: Red    2.                                                                                                                                                                                                                                                                                                                                                                                                                                                                                                                                                                                                                                                                                                                                                                                                                                                                                                                                                                                                                                                                                                                                                                                                                                                                                                                                                                                                                              |                                         | h of the different figurative language in sentences |                         |
| 3.      4.      5.      6.      7.                                                                                                                                                                                                                                                                                                                                                                                                                                                                                                                                                                                                                                                                                                                                                                                                                                                                                                                                                                                                                                                                                                                                                                                                                                                                                                                                                                                                                                                                                                                                             |                                         | Hyperboles: Pink<br>Personification: Green          |                         |
| 3.      4.      5.      6.      7.                                                                                                                                                                                                                                                                                                                                                                                                                                                                                                                                                                                                                                                                                                                                                                                                                                                                                                                                                                                                                                                                                                                                                                                                                                                                                                                                                                                                                                                                                                                                             | I                                       |                                                     |                         |
| H.      5.      6.      7.                                                                                                                                                                                                                                                                                                                                                                                                                                                                                                                                                                                                                                                                                                                                                                                                                                                                                                                                                                                                                                                                                                                                                                                                                                                                                                                                                                                                                                                                                                                                                     | 2                                       |                                                     |                         |
| 1.    5.    6.    7.                                                                                                                                                                                                                                                                                                                                                                                                                                                                                                                                                                                                                                                                                                                                                                                                                                                                                                                                                                                                                                                                                                                                                                                                                                                                                                                                                                                                                                                                                                                                                           | 3                                       |                                                     |                         |
| 6<br>7                                                                                                                                                                                                                                                                                                                                                                                                                                                                                                                                                                                                                                                                                                                                                                                                                                                                                                                                                                                                                                                                                                                                                                                                                                                                                                                                                                                                                                                                                                                                                                         | 4                                       |                                                     | ୍ର                      |
| 7                                                                                                                                                                                                                                                                                                                                                                                                                                                                                                                                                                                                                                                                                                                                                                                                                                                                                                                                                                                                                                                                                                                                                                                                                                                                                                                                                                                                                                                                                                                                                                              | 5                                       |                                                     |                         |
| 7                                                                                                                                                                                                                                                                                                                                                                                                                                                                                                                                                                                                                                                                                                                                                                                                                                                                                                                                                                                                                                                                                                                                                                                                                                                                                                                                                                                                                                                                                                                                                                              | 6                                       |                                                     |                         |
| © First Class In4thGrade                                                                                                                                                                                                                                                                                                                                                                                                                                                                                                                                                                                                                                                                                                                                                                                                                                                                                                                                                                                                                                                                                                                                                                                                                                                                                                                                                                                                                                                                                                                                                       | 7                                       |                                                     |                         |
|                                                                                                                                                                                                                                                                                                                                                                                                                                                                                                                                                                                                                                                                                                                                                                                                                                                                                                                                                                                                                                                                                                                                                                                                                                                                                                                                                                                                                                                                                                                                                                                |                                         | 000000000000000000000000000000000000000             | © First ClassIn4thGrade |