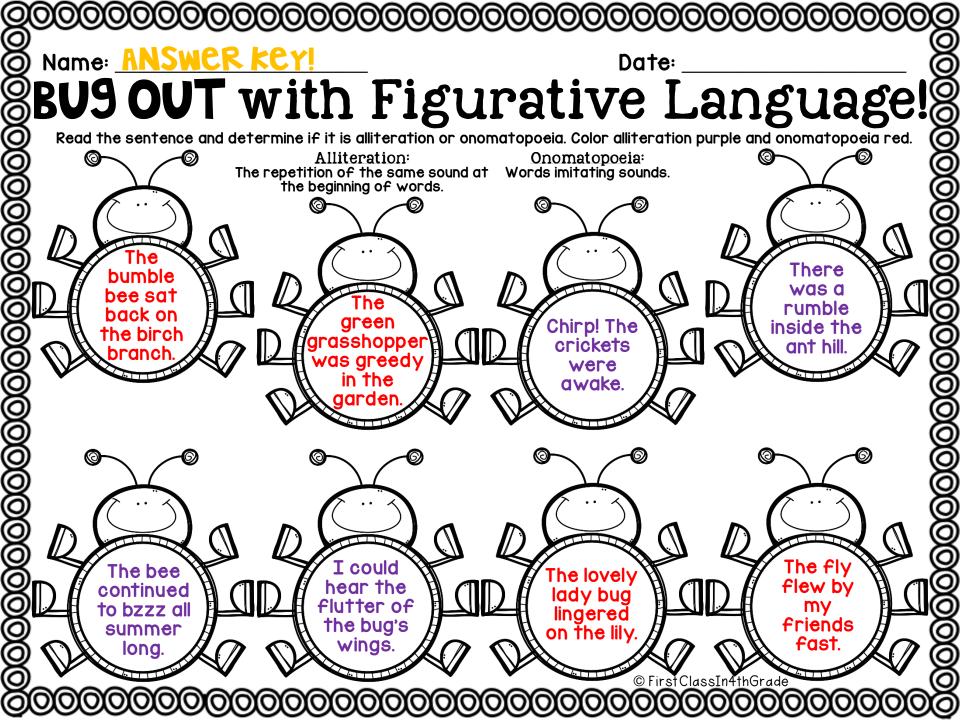

| Name: