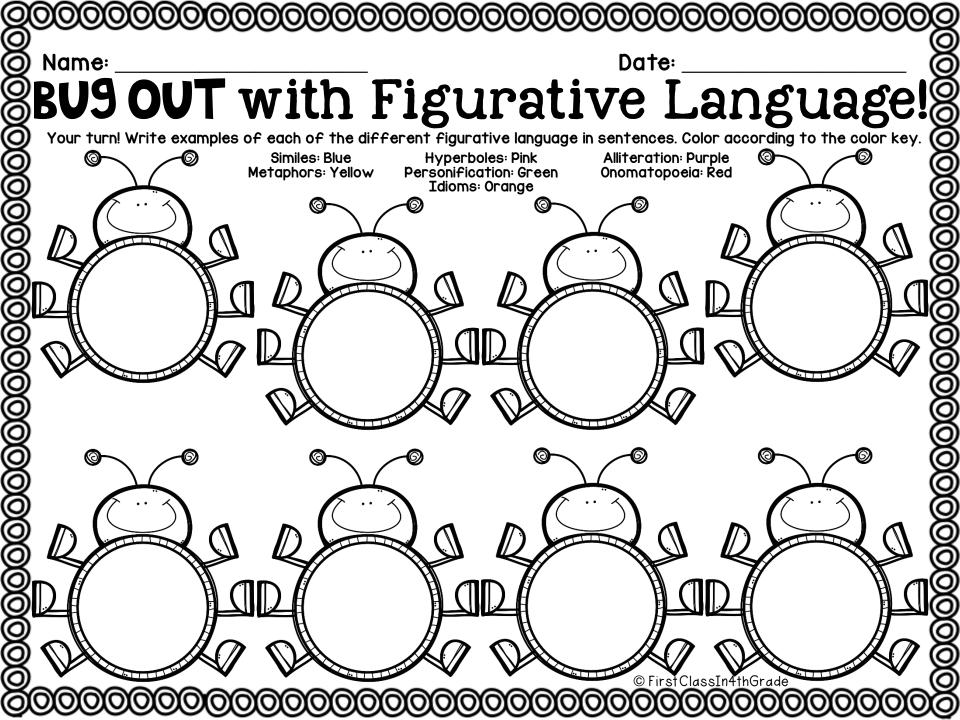

| Name:                                                                                                                                                                                                                                                                                                                                                                                                                                                                                                                                                                                                                                                                                                                                                                                                                                                                                                                                                                                                                                                                                                                                                                                                                                                                                                                                                                                                                                                                                                                                                                          | 000000000000000000000000000000000000000 | 000000000000000000000000000000000000000             | 0000000000              |
|--------------------------------------------------------------------------------------------------------------------------------------------------------------------------------------------------------------------------------------------------------------------------------------------------------------------------------------------------------------------------------------------------------------------------------------------------------------------------------------------------------------------------------------------------------------------------------------------------------------------------------------------------------------------------------------------------------------------------------------------------------------------------------------------------------------------------------------------------------------------------------------------------------------------------------------------------------------------------------------------------------------------------------------------------------------------------------------------------------------------------------------------------------------------------------------------------------------------------------------------------------------------------------------------------------------------------------------------------------------------------------------------------------------------------------------------------------------------------------------------------------------------------------------------------------------------------------|-----------------------------------------|-----------------------------------------------------|-------------------------|
| Your turn! Write examples of each of the different figurative language in sentences. Underline your sentences with the correct color.      Similes: Blue    Hyperboles: Pink      Metaphors: Yellow    Personification: Green Idoms: Orange      I.    Idoms: Orange      S.    Idoms: Orange      G.    Idoms: Orange      To send the interaction of the different figurative language in sentences. Underline your sentences with the correct color.      Similes: Blue    Hyperboles: Pink      Personification: Green    Onomatopoeld: Red      I.    Idoms: Orange      S.    Idoms: Orange      G.    Idoms: Orange      To send the interaction of the different figurative language in sentences. Underline your sentences with the correct color.      Send to send the interaction of the different figurative language in the correct or the cor | Name:                                   |                                                     |                         |
| Your turn! Write examples of each of the different figurative language in sentences. Underline your sentences with the correct color.      Similes: Blue Metaphors: Yellow    Hyperboles: Pink Personification: Green Idioms: Orange      I.                                                                                                                                                                                                                                                                                                                                                                                                                                                                                                                                                                                                                                                                                                                                                                                                                                                                                                                                                                                                                                                                                                                                                                                                                                                                                                                                   | sug out wi                              | th Figurative I                                     | .ลกยนลย์                |
| Similes: Blue<br>Metaphors: Yellow  Hyperboles: Pink<br>Personification: Green<br>Idioms: Orange  Alliteration: Purple<br>Onomatopoeld: Red    2.                                                                                                                                                                                                                                                                                                                                                                                                                                                                                                                                                                                                                                                                                                                                                                                                                                                                                                                                                                                                                                                                                                                                                                                                                                                                                                                                                                                                                              |                                         | h of the different figurative language in sentences |                         |
| 3.      4.      5.      6.      7.                                                                                                                                                                                                                                                                                                                                                                                                                                                                                                                                                                                                                                                                                                                                                                                                                                                                                                                                                                                                                                                                                                                                                                                                                                                                                                                                                                                                                                                                                                                                             |                                         | Hyperboles: Pink<br>Personification: Green          |                         |
| 3.      4.      5.      6.      7.                                                                                                                                                                                                                                                                                                                                                                                                                                                                                                                                                                                                                                                                                                                                                                                                                                                                                                                                                                                                                                                                                                                                                                                                                                                                                                                                                                                                                                                                                                                                             | I                                       |                                                     |                         |
| H.      5.      6.      7.                                                                                                                                                                                                                                                                                                                                                                                                                                                                                                                                                                                                                                                                                                                                                                                                                                                                                                                                                                                                                                                                                                                                                                                                                                                                                                                                                                                                                                                                                                                                                     | 2                                       |                                                     |                         |
| 1.    5.    6.    7.                                                                                                                                                                                                                                                                                                                                                                                                                                                                                                                                                                                                                                                                                                                                                                                                                                                                                                                                                                                                                                                                                                                                                                                                                                                                                                                                                                                                                                                                                                                                                           | 3                                       |                                                     |                         |
| 6<br>7                                                                                                                                                                                                                                                                                                                                                                                                                                                                                                                                                                                                                                                                                                                                                                                                                                                                                                                                                                                                                                                                                                                                                                                                                                                                                                                                                                                                                                                                                                                                                                         | 4                                       |                                                     | ୍ର                      |
| 7                                                                                                                                                                                                                                                                                                                                                                                                                                                                                                                                                                                                                                                                                                                                                                                                                                                                                                                                                                                                                                                                                                                                                                                                                                                                                                                                                                                                                                                                                                                                                                              | 5                                       |                                                     |                         |
| 7                                                                                                                                                                                                                                                                                                                                                                                                                                                                                                                                                                                                                                                                                                                                                                                                                                                                                                                                                                                                                                                                                                                                                                                                                                                                                                                                                                                                                                                                                                                                                                              | 6                                       |                                                     |                         |
| © First Class In4thGrade                                                                                                                                                                                                                                                                                                                                                                                                                                                                                                                                                                                                                                                                                                                                                                                                                                                                                                                                                                                                                                                                                                                                                                                                                                                                                                                                                                                                                                                                                                                                                       | 7                                       |                                                     |                         |
|                                                                                                                                                                                                                                                                                                                                                                                                                                                                                                                                                                                                                                                                                                                                                                                                                                                                                                                                                                                                                                                                                                                                                                                                                                                                                                                                                                                                                                                                                                                                                                                |                                         | 000000000000000000000000000000000000000             | © First ClassIn4thGrade |