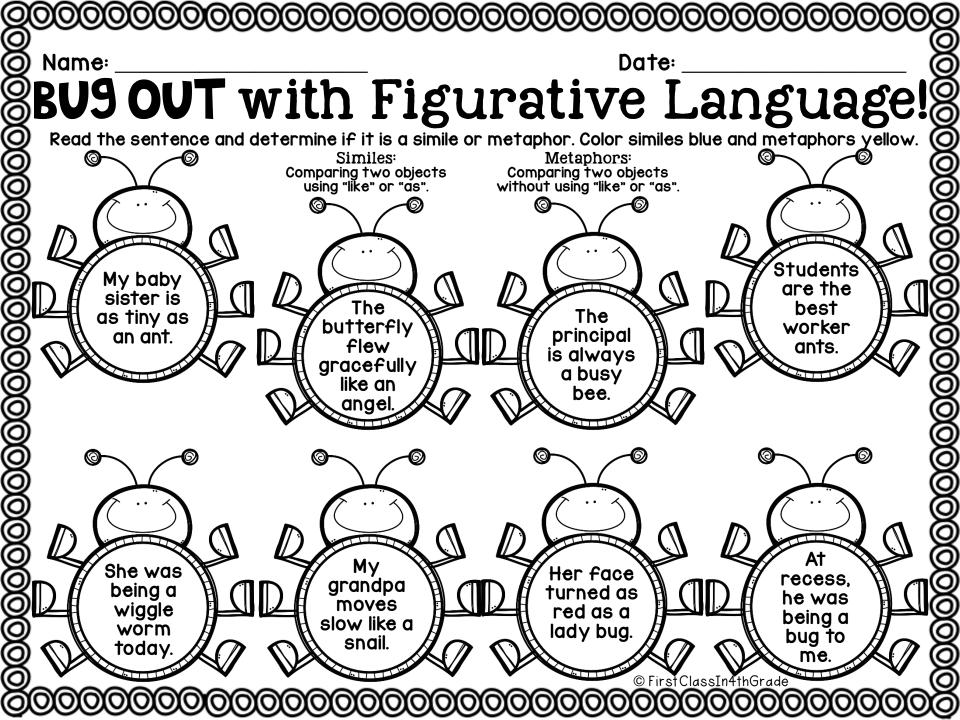

| Name:                                                                                                                                                                                                                                                                                                                                                                                                                                                                                                                                                                                                                                                                                                                                                                                                                                                                                                                                                                                                                                                                                                                                                                                                                                                                                                                                                                                                                                                                                                                                                                          | 000000000000000000000000000000000000000 | 000000000000000000000000000000000000000             | 0000000000              |
|--------------------------------------------------------------------------------------------------------------------------------------------------------------------------------------------------------------------------------------------------------------------------------------------------------------------------------------------------------------------------------------------------------------------------------------------------------------------------------------------------------------------------------------------------------------------------------------------------------------------------------------------------------------------------------------------------------------------------------------------------------------------------------------------------------------------------------------------------------------------------------------------------------------------------------------------------------------------------------------------------------------------------------------------------------------------------------------------------------------------------------------------------------------------------------------------------------------------------------------------------------------------------------------------------------------------------------------------------------------------------------------------------------------------------------------------------------------------------------------------------------------------------------------------------------------------------------|-----------------------------------------|-----------------------------------------------------|-------------------------|
| Your turn! Write examples of each of the different figurative language in sentences. Underline your sentences with the correct color.      Similes: Blue    Hyperboles: Pink      Metaphors: Yellow    Personification: Green Idoms: Orange      I.    Idoms: Orange      S.    Idoms: Orange      G.    Idoms: Orange      To send the interaction of the different figurative language in sentences. Underline your sentences with the correct color.      Similes: Blue    Hyperboles: Pink      Personification: Green    Onomatopoeld: Red      I.    Idoms: Orange      S.    Idoms: Orange      G.    Idoms: Orange      To send the interaction of the different figurative language in sentences. Underline your sentences with the correct color.      Send to send the interaction of the different figurative language in the correct or the cor | Name:                                   |                                                     |                         |
| Your turn! Write examples of each of the different figurative language in sentences. Underline your sentences with the correct color.      Similes: Blue Metaphors: Yellow    Hyperboles: Pink Personification: Green Idioms: Orange      I.                                                                                                                                                                                                                                                                                                                                                                                                                                                                                                                                                                                                                                                                                                                                                                                                                                                                                                                                                                                                                                                                                                                                                                                                                                                                                                                                   | sug out wi                              | th Figurative I                                     | .ลกยนลย์                |
| Similes: Blue<br>Metaphors: Yellow  Hyperboles: Pink<br>Personification: Green<br>Idioms: Orange  Alliteration: Purple<br>Onomatopoeld: Red    2.                                                                                                                                                                                                                                                                                                                                                                                                                                                                                                                                                                                                                                                                                                                                                                                                                                                                                                                                                                                                                                                                                                                                                                                                                                                                                                                                                                                                                              |                                         | h of the different figurative language in sentences |                         |
| 3.      4.      5.      6.      7.                                                                                                                                                                                                                                                                                                                                                                                                                                                                                                                                                                                                                                                                                                                                                                                                                                                                                                                                                                                                                                                                                                                                                                                                                                                                                                                                                                                                                                                                                                                                             |                                         | Hyperboles: Pink<br>Personification: Green          |                         |
| 3.      4.      5.      6.      7.                                                                                                                                                                                                                                                                                                                                                                                                                                                                                                                                                                                                                                                                                                                                                                                                                                                                                                                                                                                                                                                                                                                                                                                                                                                                                                                                                                                                                                                                                                                                             | I                                       |                                                     |                         |
| H.      5.      6.      7.                                                                                                                                                                                                                                                                                                                                                                                                                                                                                                                                                                                                                                                                                                                                                                                                                                                                                                                                                                                                                                                                                                                                                                                                                                                                                                                                                                                                                                                                                                                                                     | 2                                       |                                                     |                         |
| 1.    5.    6.    7.                                                                                                                                                                                                                                                                                                                                                                                                                                                                                                                                                                                                                                                                                                                                                                                                                                                                                                                                                                                                                                                                                                                                                                                                                                                                                                                                                                                                                                                                                                                                                           | 3                                       |                                                     |                         |
| 6<br>7                                                                                                                                                                                                                                                                                                                                                                                                                                                                                                                                                                                                                                                                                                                                                                                                                                                                                                                                                                                                                                                                                                                                                                                                                                                                                                                                                                                                                                                                                                                                                                         | 4                                       |                                                     | ୍ର                      |
| 7                                                                                                                                                                                                                                                                                                                                                                                                                                                                                                                                                                                                                                                                                                                                                                                                                                                                                                                                                                                                                                                                                                                                                                                                                                                                                                                                                                                                                                                                                                                                                                              | 5                                       |                                                     |                         |
| 7                                                                                                                                                                                                                                                                                                                                                                                                                                                                                                                                                                                                                                                                                                                                                                                                                                                                                                                                                                                                                                                                                                                                                                                                                                                                                                                                                                                                                                                                                                                                                                              | 6                                       |                                                     |                         |
| © First Class In4thGrade                                                                                                                                                                                                                                                                                                                                                                                                                                                                                                                                                                                                                                                                                                                                                                                                                                                                                                                                                                                                                                                                                                                                                                                                                                                                                                                                                                                                                                                                                                                                                       | 7                                       |                                                     |                         |
|                                                                                                                                                                                                                                                                                                                                                                                                                                                                                                                                                                                                                                                                                                                                                                                                                                                                                                                                                                                                                                                                                                                                                                                                                                                                                                                                                                                                                                                                                                                                                                                |                                         | 000000000000000000000000000000000000000             | © First ClassIn4thGrade |