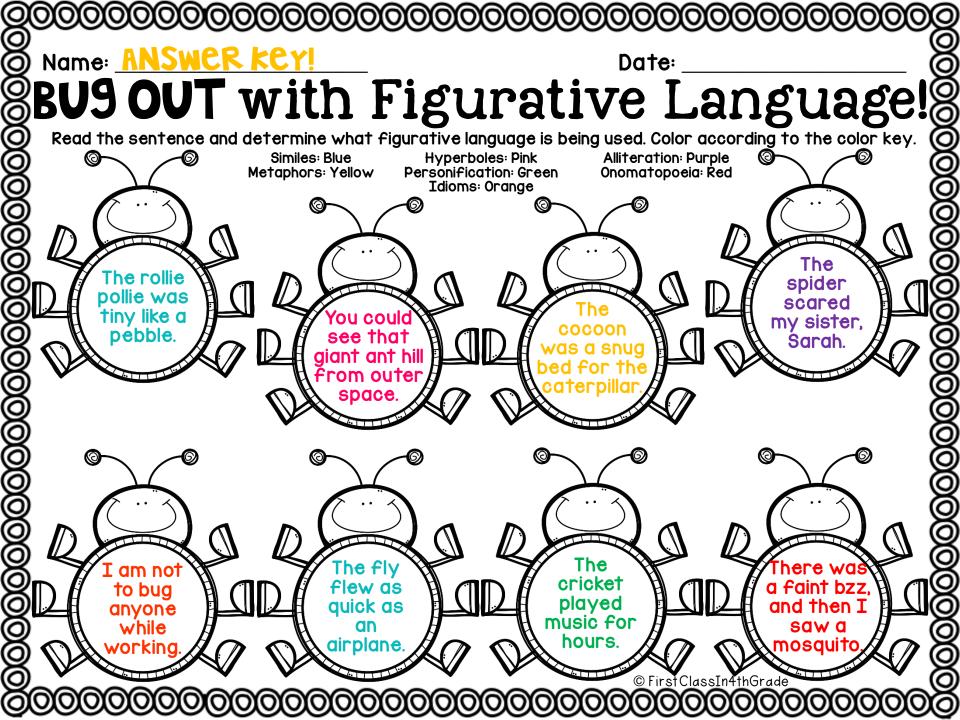

| Name:                                                                                                                                                                                                                                                                                                                                                                                                                                                                                                                                                                                                                                                                                                                                                                                                                                                                                                                                                                                                                                                                                                                                                                                                                                                                                                                                                                                                                                                                                                                                                                          | 000000000000000000000000000000000000000 | 000000000000000000000000000000000000000             | 0000000000              |
|--------------------------------------------------------------------------------------------------------------------------------------------------------------------------------------------------------------------------------------------------------------------------------------------------------------------------------------------------------------------------------------------------------------------------------------------------------------------------------------------------------------------------------------------------------------------------------------------------------------------------------------------------------------------------------------------------------------------------------------------------------------------------------------------------------------------------------------------------------------------------------------------------------------------------------------------------------------------------------------------------------------------------------------------------------------------------------------------------------------------------------------------------------------------------------------------------------------------------------------------------------------------------------------------------------------------------------------------------------------------------------------------------------------------------------------------------------------------------------------------------------------------------------------------------------------------------------|-----------------------------------------|-----------------------------------------------------|-------------------------|
| Your turn! Write examples of each of the different figurative language in sentences. Underline your sentences with the correct color.      Similes: Blue    Hyperboles: Pink      Metaphors: Yellow    Personification: Green Idoms: Orange      I.    Idoms: Orange      S.    Idoms: Orange      G.    Idoms: Orange      To send the interaction of the different figurative language in sentences. Underline your sentences with the correct color.      Similes: Blue    Hyperboles: Pink      Personification: Green    Onomatopoeld: Red      I.    Idoms: Orange      S.    Idoms: Orange      G.    Idoms: Orange      To send the interaction of the different figurative language in sentences. Underline your sentences with the correct color.      Send to send the interaction of the different figurative language in the correct or the cor | Name:                                   |                                                     |                         |
| Your turn! Write examples of each of the different figurative language in sentences. Underline your sentences with the correct color.      Similes: Blue Metaphors: Yellow    Hyperboles: Pink Personification: Green Idioms: Orange      I.                                                                                                                                                                                                                                                                                                                                                                                                                                                                                                                                                                                                                                                                                                                                                                                                                                                                                                                                                                                                                                                                                                                                                                                                                                                                                                                                   | sug out wi                              | th Figurative I                                     | .ลกยนลย์                |
| Similes: Blue<br>Metaphors: Yellow  Hyperboles: Pink<br>Personification: Green<br>Idioms: Orange  Alliteration: Purple<br>Onomatopoeld: Red    2.                                                                                                                                                                                                                                                                                                                                                                                                                                                                                                                                                                                                                                                                                                                                                                                                                                                                                                                                                                                                                                                                                                                                                                                                                                                                                                                                                                                                                              |                                         | h of the different figurative language in sentences |                         |
| 3.      4.      5.      6.      7.                                                                                                                                                                                                                                                                                                                                                                                                                                                                                                                                                                                                                                                                                                                                                                                                                                                                                                                                                                                                                                                                                                                                                                                                                                                                                                                                                                                                                                                                                                                                             |                                         | Hyperboles: Pink<br>Personification: Green          |                         |
| 3.      4.      5.      6.      7.                                                                                                                                                                                                                                                                                                                                                                                                                                                                                                                                                                                                                                                                                                                                                                                                                                                                                                                                                                                                                                                                                                                                                                                                                                                                                                                                                                                                                                                                                                                                             | I                                       |                                                     |                         |
| H.      5.      6.      7.                                                                                                                                                                                                                                                                                                                                                                                                                                                                                                                                                                                                                                                                                                                                                                                                                                                                                                                                                                                                                                                                                                                                                                                                                                                                                                                                                                                                                                                                                                                                                     | 2                                       |                                                     |                         |
| 1.    5.    6.    7.                                                                                                                                                                                                                                                                                                                                                                                                                                                                                                                                                                                                                                                                                                                                                                                                                                                                                                                                                                                                                                                                                                                                                                                                                                                                                                                                                                                                                                                                                                                                                           | 3                                       |                                                     |                         |
| 6<br>7                                                                                                                                                                                                                                                                                                                                                                                                                                                                                                                                                                                                                                                                                                                                                                                                                                                                                                                                                                                                                                                                                                                                                                                                                                                                                                                                                                                                                                                                                                                                                                         | 4                                       |                                                     | ୍ର                      |
| 7                                                                                                                                                                                                                                                                                                                                                                                                                                                                                                                                                                                                                                                                                                                                                                                                                                                                                                                                                                                                                                                                                                                                                                                                                                                                                                                                                                                                                                                                                                                                                                              | 5                                       |                                                     |                         |
| 7                                                                                                                                                                                                                                                                                                                                                                                                                                                                                                                                                                                                                                                                                                                                                                                                                                                                                                                                                                                                                                                                                                                                                                                                                                                                                                                                                                                                                                                                                                                                                                              | 6                                       |                                                     |                         |
| © First Class In4thGrade                                                                                                                                                                                                                                                                                                                                                                                                                                                                                                                                                                                                                                                                                                                                                                                                                                                                                                                                                                                                                                                                                                                                                                                                                                                                                                                                                                                                                                                                                                                                                       | 7                                       |                                                     |                         |
|                                                                                                                                                                                                                                                                                                                                                                                                                                                                                                                                                                                                                                                                                                                                                                                                                                                                                                                                                                                                                                                                                                                                                                                                                                                                                                                                                                                                                                                                                                                                                                                |                                         | 000000000000000000000000000000000000000             | © First ClassIn4thGrade |